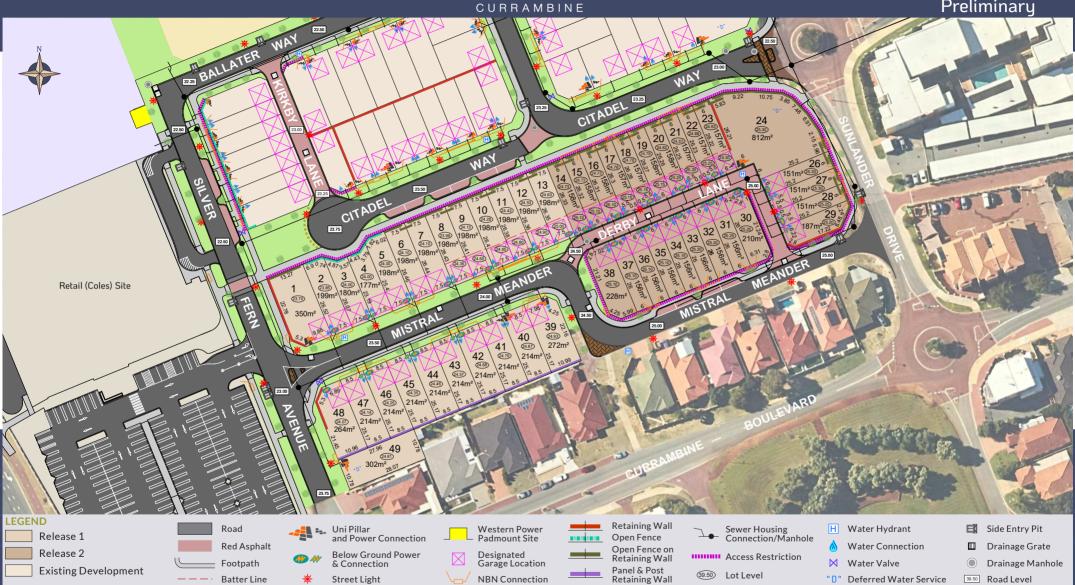

| STAGE 2 - RELEASE 2 PACKAGES |              |          |       |            |           |                 |                 |
|------------------------------|--------------|----------|-------|------------|-----------|-----------------|-----------------|
| CURRENT AT                   | 22 July 2024 |          |       |            |           |                 |                 |
| Lot/Address                  | Size (m2)    | Frontage | Depth | Titles Due | Status    | Package Price   | Builder         |
| Lot 30 Mistral Meander       | 211m²        | 6.3m     | 26.2m | Jul-24     | Available | From \$773,660* | 101 Residential |