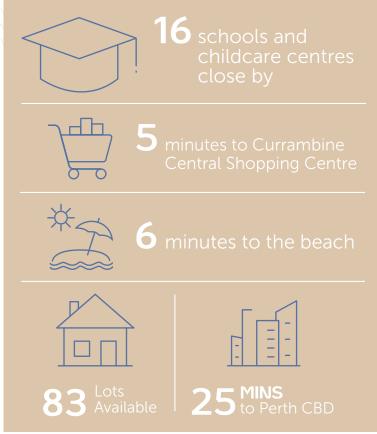

### **EDUCATION**

- 8 schools and 8 childcare centres in the area
- Choice of public and private schools
- Kinross Primary School and Currambine Primary School is only a 3 minute drive

## **SHOPPING**

- 6 minutes to Currambine Central
- 7 minutes to Lakeside Joondalup Shopping Centre, a mecca of entertainment, retail and delicious food choices
- Coles Supermarket within the Estate