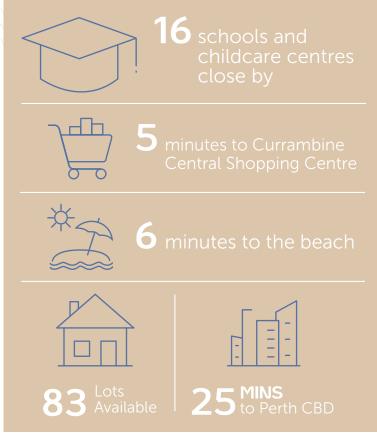

#### **EDUCATION**

- 8 schools and 8 childcare centres in the area
- Choice of public and private schools
- Kinross Primary School and Currambine Primary School is only a 3 minute drive

## **SHOPPING**

- 6 minutes to Currambine Central
- 7 minutes to Lakeside Joondalup Shopping Centre, a mecca of entertainment, retail and delicious food choices
- Coles Supermarket within the Estate