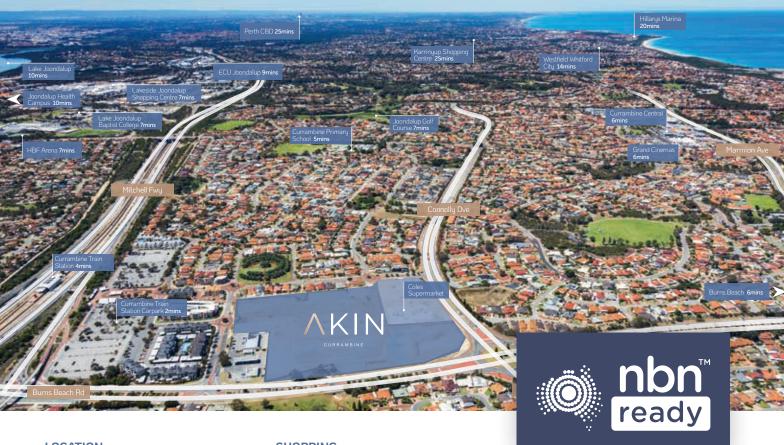

CURRAMBINE

Akin! Perfect your golf swing at the nearby Joondalup Golf Course, or take in a movie at Grand Cinemas just down the road. Within ten minutes you can be boardwalk dining at Hillarys Marina, or a little further and you can be wandering through the vibrant new retailers, eateries and large-scale entertainment precinct on the West Deck at the revamped Karrinyup Shopping Centre. Closer to home, there's a wide range of international eateries at Currambine Central to choose from.

## **LOCATION**

- Corner of Burns Beach Rd & Connolly Drive
- 30.1km from the Perth CBD
- 3 minutes to Kinross Central Shopping Centre
- 2 minutes to Currambine Train Station

## **SHOPPING**

- 6 minutes to Currambine Central
- 7 minutes to Lakeside Joondalup Shopping Centre, a mecca of entertainment, retail and delicious food choices
- Coles Supermarket within the Estate

# **TRANSPORT**

- Major transport links nearby including Marmion Avenue, Mitchell Freeway, Wanneroo Road, Currambine and Joondalup Train Stations
- 2 minutes to Currambine Train Station
- Plenty of bus stops
- 2 minutes to Mitchell Freeway

### **LIFESTYLE & FITNESS**

- 10 minutes to Joondalup Health Campus
- Close to many popular cafes, restaurants and shops in Kinross, Burns Beach, Iluka and Currambine
- A range of gyms including Anytime Fitness, Plus Fitness, Jetts Fitness and F45
- Close to Joondalup Resort and Golf Course
- 7 minutes to HBF Arena which is home to a variety of sporting clubs, aquatic centre, a gym, kids activities and more